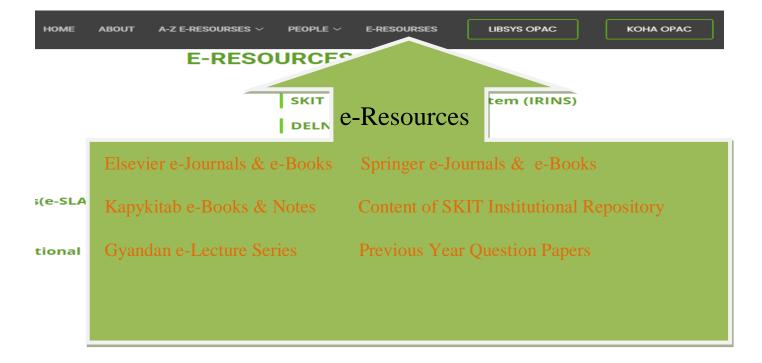

#### Click to Elsevier e-Books & e-Journals:

#### Click to Journals & e-Books Click to access type (Subscribed & complimentary)