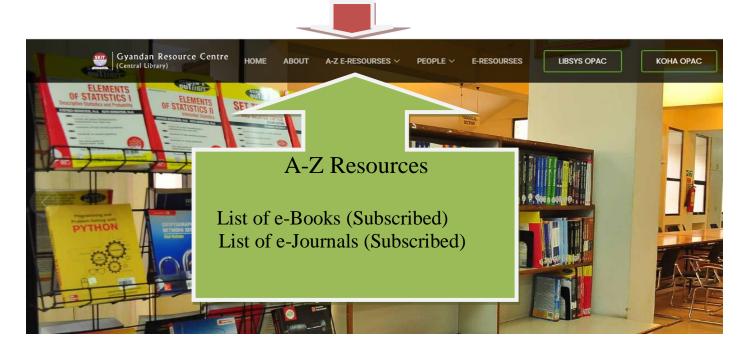

#### How to Access online Resources

#### Visit SKIT Digital Library

https://digilib.skit.ac.in/