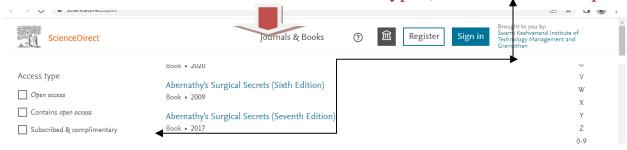

#### Click to Journals & e-Books Click to access type (Subscribed & complimentary)

# Elsevier Online Resources Off -campus Access:

Click to Remote Access link (Bottom of Science Direct Home Page) Mention your SKIT Domain mail ID and complete the sign up process